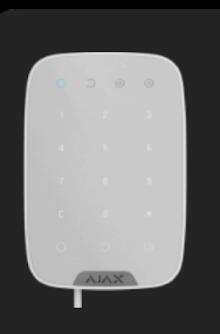

tor with pet immunity and microwave sensor



## Sersys AG

MotionCam Fibra

Wired motion detector with pet immunity and photo camera



#### DoorProtect Plus Fibra

Wired magnetic opening detector with tilt and shock sensor



#### CombiProtect Fibra

Combined wired motion detector with glass break sensor



#### GlassProtect Fibra

Wired glass break detector

### Devices for notification

Sirens



HomeSiren Jeweler

Wireless home siren





StreetSiren

DoubleDeck Jeweler

Wireless outdoor siren with a clip lock for a branded faceplate



HomeSiren Fibra

Wired home siren



StreetSiren Fibra

Wired street siren



StreetSiren

DoubleDeck Fibra

Wired outdoor siren with a clip lock for a branded faceplate

## Control devices

Keypads and key fobs



### KeyPad Jeweler

Wireless keypad



### KeyPad Fibra

Wired keypad



### KeyPad Plus Jeweler

Wireless keypad supporting encrypted contactless cards and key fobs

### Sersys AG



### Pass

for KeyPad Plus



### Tag

for KeyPad Plus



### SpaceControl

Key fob with the panic button



### Button

Wireless alarm button / smart button



### DoubleButton

Wireless alarm button with a double press

### Wireless fire detection devices



### **FireProtect**

Wireless temperature and smoke detector with built-in siren



### FireProtect Plus

Wireless temperature, smoke and CO detector with built-in siren



### FireProtect 2 RB/SB

Wireless heat, CO and smoke detector with replaceable batteries or sealed batteries



## Sersive Protect 2 RB/SB

Wireless heat and smoke detector with replaceable batteries or sealed batteries