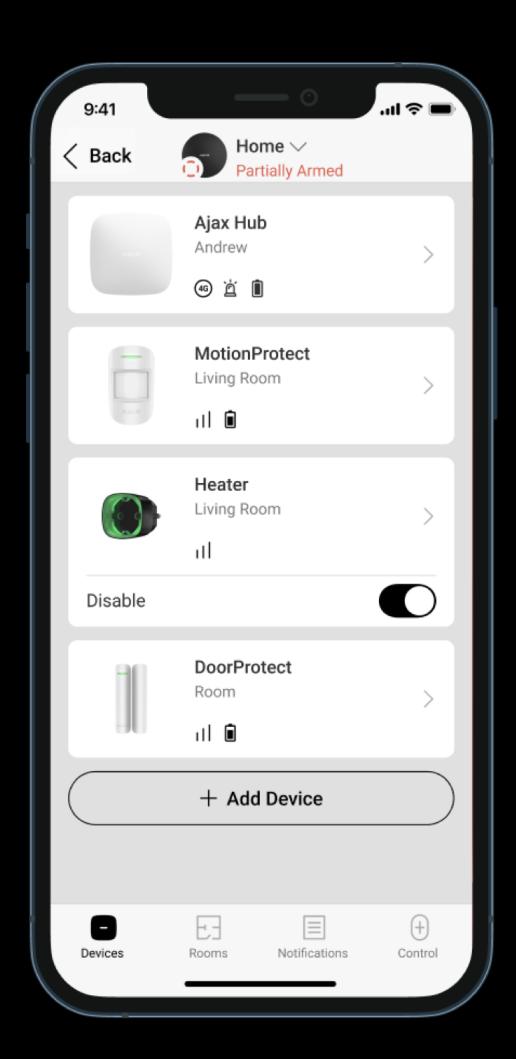

## App features for the end user

- Arm and disarm the system
- Virtual panic button
- Notification tab
- Detailed device status
- Test devices
- Smart reminders
- Scenarios for comfort

- Keep security private
- Privacy menu
- Automated app updates