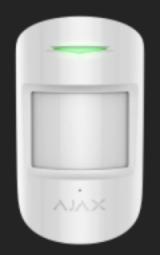

#### MotionProtect Jeweller

Wireless motion detector with pet immunity

# MotionProtect Plus Jeweller

Wireless motion detector with pet immunity and microwave sensor