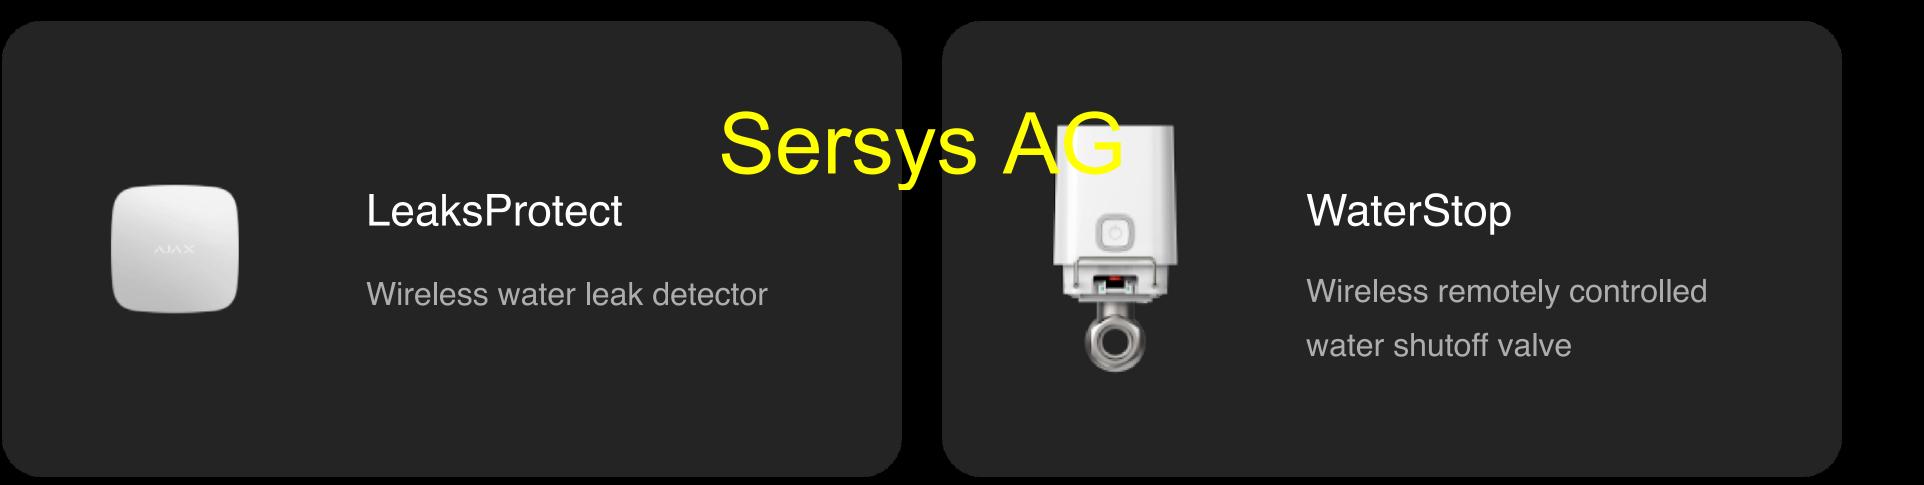

bleButton

Wireless alarm button with a double press

### Wireless fire detection devices



### **FireProtect**

Wireless temperature and smoke detector with built-in siren



### FireProtect Plus

Wireless temperature, smoke and CO detector with built-in siren



### FireProtect 2 RB/SB

Wireless heat, CO and smoke detector with replaceable batteries or sealed batteries



## Sersive Protect 2 RB/SB

Wireless heat and smoke detector with replaceable batteries or sealed batteries



### FireProtect 2 RB/SB

Wireless temperature and CO detector with replaceable batteries or or sealed batteries



### FireProtect 2 RB

Wireless temperature
detector with replaceable
batteries



### FireProtect 2 RB

Wireless CO detector with replaceable batteries

### Wireless water leak detection devices



## App features for the end user

- Arm and disarm the system
- Virtual panic button
- Notification tab
- Detailed device status
- Test devices
- Smart reminders
- Scenarios for comfort

- Keep security private
- Privacy menu
- Automated app updates

Sersys AG



## Mobile app for the PRO user

- Control thousands of properties directly from your smartphone
- Quick search by name or hub ID
- Notification tab
- Remote setup and management
- Test devices to minimize installation time on site

- User access management
- Two factor authentication and password for privacy protection

Sersys AG