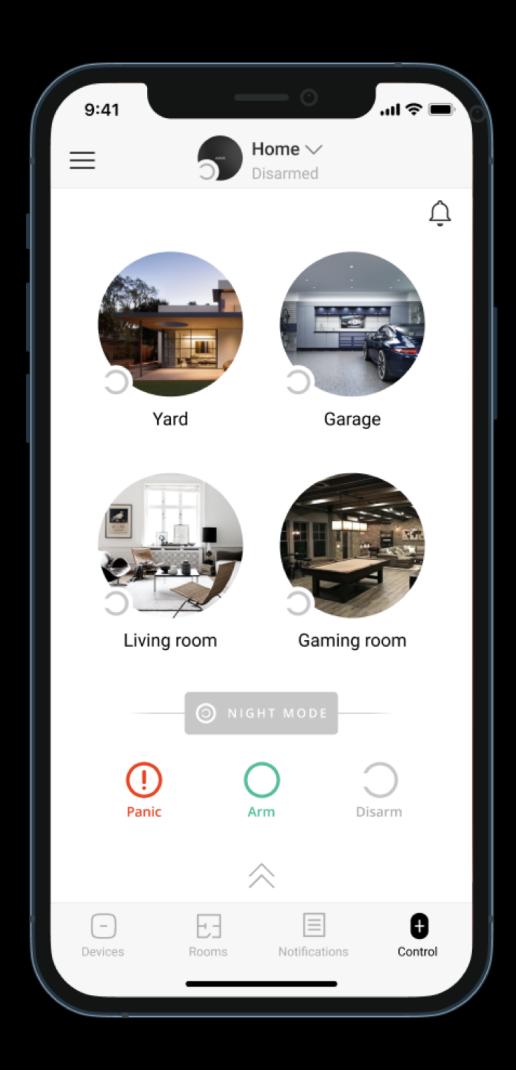

## App features for the end user

- Arm and disarm the system
- Virtual panic button
- Notification tab
- Detailed device status
- Test devices
- Smart reminders
- Scenarios for comfort

- Keep security private
- Privacy menu
- Automated app updates