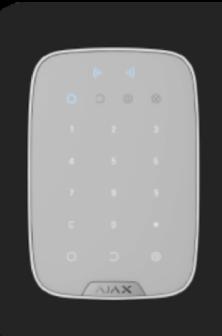

e sensor



## Sersys AG

MotionCam Fibra

Wired motion detector with pet immunity and photo camera



#### DoorProtect Plus Fibra

Wired magnetic opening detector with tilt and shock sensor



#### CombiProtect Fibra

Combined wired motion detector with glass break sensor



#### GlassProtect Fibra

Wired glass break detector

### Devices for notification

Sirens



HomeSiren Jeweler

Wireless home siren





StreetSiren

DoubleDeck Jeweler

Wireless outdoor siren with a clip lock for a branded faceplate



HomeSiren Fibra

Wired home siren



StreetSiren Fibra

Wired street siren



StreetSiren

DoubleDeck Fibra

Wired outdoor siren with a clip lock for a branded faceplate

## Control devices

Keypads and key fobs



### KeyPad Jeweler

Wireless keypad



### KeyPad Fibra

Wired keypad



### KeyPad Plus Jeweler

Wireless keypad supporting encrypted contactless cards and key fobs

### Sersys AG



### Pass

for KeyPad Plus



### Tag

for KeyPad Plus



### SpaceControl

Key fob with the panic button



### Button

Wireless alarm button / smart button



### DoubleButton

Wireless alarm button with a double press

### Wireless fire detection devices



### **FireProtect**

Wireless temperature and smoke detector with built-in siren



### FireProtect Plus

Wireless temperature, smoke and CO detector with built-in siren



### FireProtect 2 RB/SB

Wireless heat, CO and smoke detector with replaceable batteries or sealed batteries



## Sersive Protect 2 RB/SB

Wireless heat and smoke detector with replaceable batteries or sealed batteries



### FireProtect 2 RB/SB

Wirele