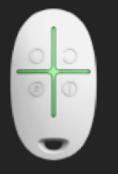

tilt and shock sensor



#### CombiProtect Fibra

Combined wired motion detector with glass break sensor



#### GlassProtect Fibra

Wired glass break detector

### Devices for notification

Sirens



HomeSiren Jeweler

Wireless home siren





StreetSiren

DoubleDeck Jeweler

Wireless outdoor siren with a clip lock for a branded faceplate



HomeSiren Fibra

Wired home siren



StreetSiren Fibra

Wired street siren



StreetSiren

DoubleDeck Fibra

Wired outdoor siren with a clip lock for a branded faceplate

## Control devices

Keypads and key fobs



### KeyPad Jeweler

Wireless keypad



### KeyPad Fibra

Wired keypad



### KeyPad Plus Jeweler

Wireless keypad supporting encrypted contactless cards and key fobs

### Sersys AG



### Pass

for KeyPad Plus



### Tag

for KeyPad Plus



### SpaceControl

Key fob with the panic button



### Button

Wireless alarm button / smart button



### DoubleButton

Wireless alarm button with a double press

### Wireless fire detection devices



### **FireProtect**

Wireless temperature and smoke detector with built-in siren



### FireProtect Plus

Wireless temperature, smoke and CO detector with built-in siren



### FireProtect 2 RB/SB

Wireless heat, CO and smoke detector with replaceable batteries or sealed batteries



## Sersive Protect 2 RB/SB

Wireless heat and smoke detector with replaceable batteries or sealed batteries



### FireProtect 2 RB/SB

Wireless temperature and CO detector with replaceable batteries or or sealed batteries



### FireProtect 2 RB

Wireless temperature
detector with replaceable
batteries



##