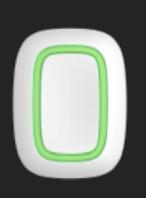

Combined wired motion detector with glass break sensor



#### GlassProtect Fibra

Wired glass break detector

### Devices for notification

Sirens



HomeSiren Jeweler

Wireless home siren





StreetSiren

DoubleDeck Jeweler

Wireless outdoor siren with a clip lock for a branded faceplate



HomeSiren Fibra

Wired home siren



StreetSiren Fibra

Wired street siren



StreetSiren

DoubleDeck Fibra

Wired outdoor siren with a clip lock for a branded faceplate

## Control devices

Keypads and key fobs



### KeyPad Jeweler

Wireless keypad



### KeyPad Fibra

Wired keypad



### KeyPad Plus Jeweler

Wireless keypad supporting encrypted contactless cards and key fobs

### Sersys AG



### Pass

for KeyPad Plus



### Tag

for KeyPad Plus



### SpaceControl

Key fob with the panic button



### Button

Wireless alarm button / smart button



### DoubleButton

Wireless alarm button with a double press

### Wireless fire detection devices



### **FireProtect**

Wireless temperature and smoke detector with built-in siren



### FireProtect Plus

Wireless temperature, smoke and CO detector with built-in siren



### FireProtect 2 RB/SB

Wireless heat, CO and smoke detector with replaceable batteries or sealed batteries



## Sersive Protect 2 RB/SB

Wireless heat and smoke detector with replaceable batteries or sealed batteries



### FireProtect 2 RB/SB

Wireless temperature and CO detector with replaceable batteries or or sealed batteries



### FireProtect 2 RB

Wireless temperature
detector with replaceable
batteries



### FireProtect 2 RB

Wireless CO detector with repla