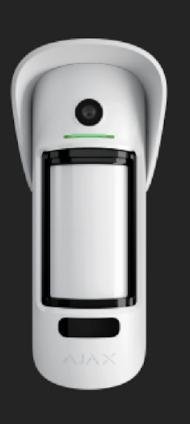

# MotionCam Outdoor (PhOD) Jeweler

Wireless outdoor motion detector taking photos on demand

# MotionCam Outdoor Jeweller

Wireless outdoor motion detector with photo verification, anti-masking and pet immunity