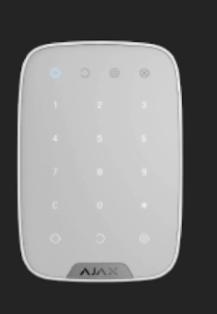

nProtect Plus Fibra

Wired motion detector with pet immunity and microwave sensor



## Sersys AG

MotionCam Fibra

Wired motion detector with pet immunity and photo camera



#### DoorProtect Plus Fibra

Wired magnetic opening detector with tilt and shock sensor



#### CombiProtect Fibra

Combined wired motion detector with glass break sensor



#### GlassProtect Fibra

Wired glass break detector

### Devices for notification

Sirens



HomeSiren Jeweler

Wireless home siren





StreetSiren

DoubleDeck Jeweler

Wireless outdoor siren with a clip lock for a branded faceplate



HomeSiren Fibra

Wired home siren



StreetSiren Fibra

Wired street siren



StreetSiren

DoubleDeck Fibra

Wired outdoor siren with a clip lock for a branded faceplate

## Control devices

Keypads and key fobs



### KeyPad Jeweler

Wireless keypad



### KeyPad Fibra

Wired keypad



### KeyPad Plus Jeweler

Wireless keypad supporting encrypted contactless cards and key fobs

### Sersys AG



### Pass

for KeyPad Plus



### Tag

for KeyPad Plus



### SpaceControl

Key fob with the panic button



### Button

Wireless alarm button / smart button



### DoubleButton

Wireless alarm button with a double press

### Wireless fire detection devices



### **FireProtect**

Wireless temperature and smoke detector with built-in siren



### FireProtect Plus

Wireless temperature, smoke and CO detector with built-in siren



### FireProtect 2 RB/SB

Wireless heat, CO and smoke detector with replaceable batteries or sealed batteries



## Sersive Protect 2 RB/SB

Wireless heat and smoke detector with rep